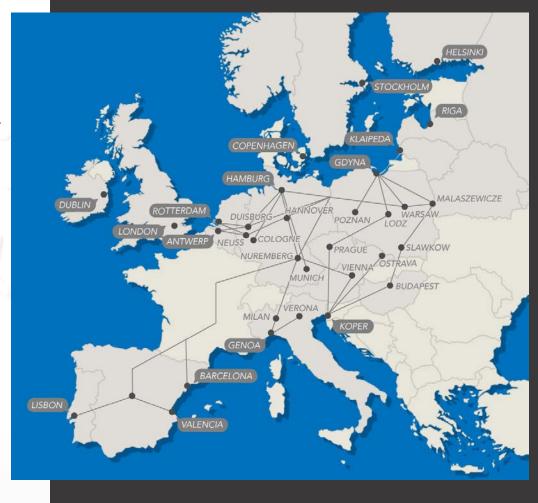

## BELT AND ROAD

Our trains are operated from the border stations Dostyk, Khorgos, Erenhot and

Zabaykalsk via the Northern route and the Middle Corridor (TMTM).

## TMTM ROUTE \_

Via Poti and the Caspian Sea

RTSB has been one of the first operators to use this route and established a regular service.

Demand along the TMTM route has grown immensely, in the past year.

Russian territory can be avoided, which makes the route very popular.

RTSB offers multiple weekly connections between European countries and destinations in Central Asia, as well as China.

# NOTH-SOUTH CORRIDOR (INSTC)

Trade Lane: CIS - India

#### **ADVANTAGES**

✓ Total transit time: only 38-45 days.

Route doesn't include sanctioned countries like Russia/ Iran.

✓ Easier compliance processes.

RTSB agency located in Mumbai and Dubai guarantee for more control along the trade corridor.

## ASEAN CORRIDOR\_

South-East Asia via Xian, Chongqing and Kunming

BRI investments have been improving transportation infrastructure between China and ASEAN countries.

Free-trade Area between ASEAN states and China streamlines and enhances economic cooperation.

### **EU NETWORK**

Distribution from overseas via EU ports to the European hinterland.