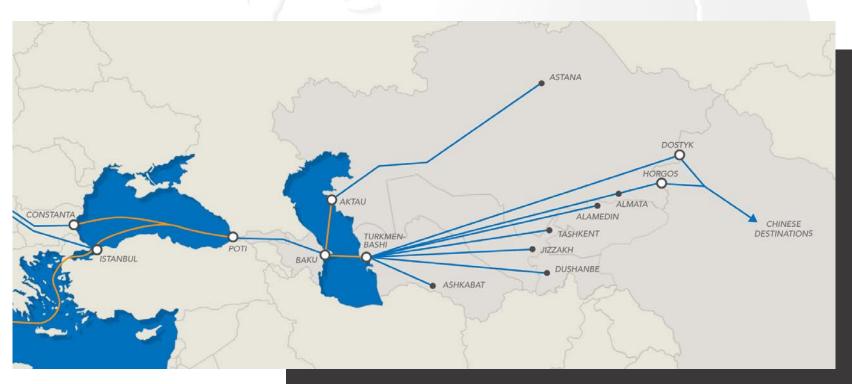

## BELT AND ROAD

Our trains are operated from the border stations Dostyk, Khorgos, Erenhot and

Zabaykalsk via the Northern route and the Middle Corridor (TMTM).

## TMTM ROUTE \_

Via Poti and the Caspian Sea

RTSB has been one of the first operators to use this route and established a regular service.

Demand along the TMTM route has grown immensely, in the past year.

Russian territory can be avoided, which makes the route very popular.

RTSB offers multiple weekly connections between European countries and destinations in Central Asia, as well as China.