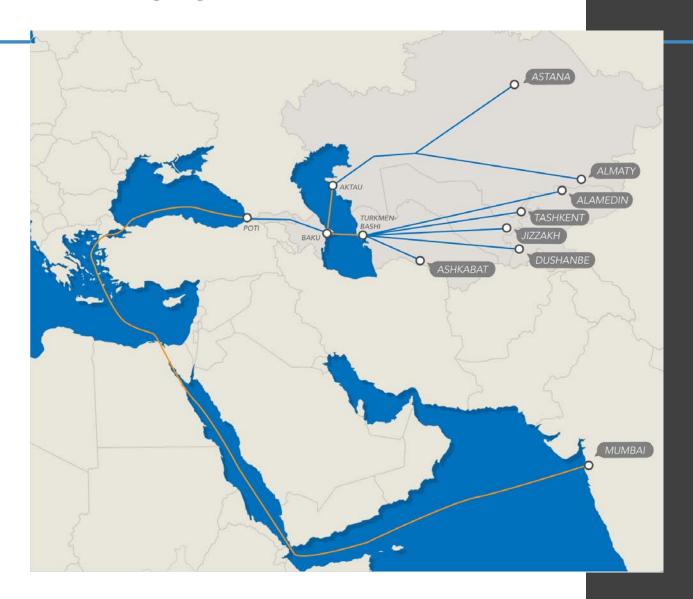

# NOTH-SOUTH CORRIDOR (INSTC)

Trade Lane: CIS - India

#### **ADVANTAGES**

✓ Total transit time: only 38-45 days.

Route doesn't include sanctioned countries like Russia/ Iran.

✓ Easier compliance processes.

RTSB agency located in Mumbai and Dubai guarantee for more control along the trade corridor.