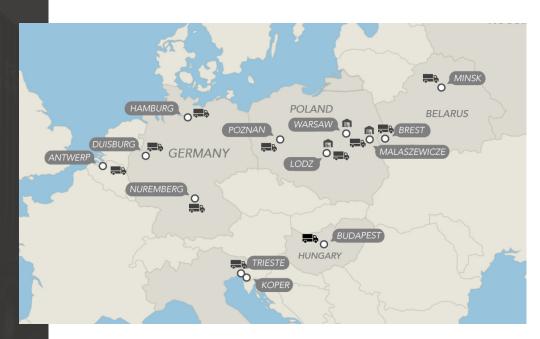

## BELT AND ROAD

Our trains are operated from the border stations Dostyk, Khorgos, Erenhot and

Zabaykalsk via the Northern route and the Middle Corridor (TMTM).

## TMTM ROUTE \_

Via Poti and the Caspian Sea

RTSB has been one of the first operators to use this route and established a regular service.

Demand along the TMTM route has grown immensely, in the past year.

Russian territory can be avoided, which makes the route very popular.

RTSB offers multiple weekly connections between European countries and destinations in Central Asia, as well as China.