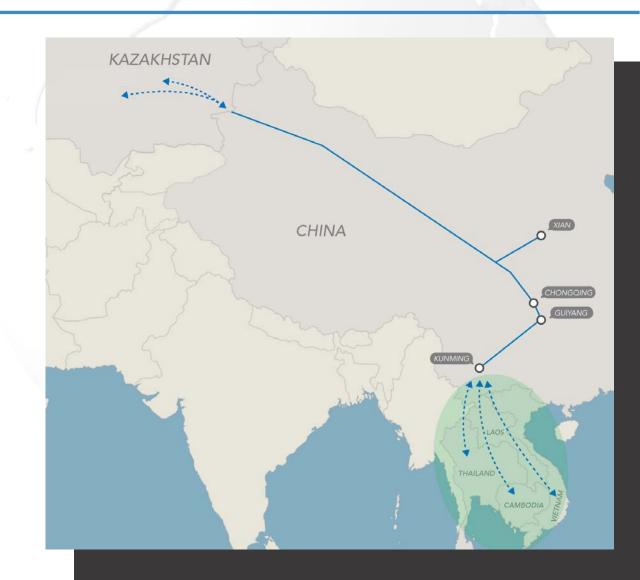

## ASEAN CORRIDOR\_

South-East Asia via Xian, Chongqing and Kunming

BRI investments have been improving transportation infrastructure between China and ASEAN countries.

Free-trade Area between ASEAN states and China streamlines and enhances economic cooperation.

- Utilize our extensive experience and expertise in freight train operations between China and Europe.
- Multiple weekly connections between Xian / Chongqing / etc. and Europe fully established.
- Maximum control over shipments through our web-based IT-system myTransoffice.