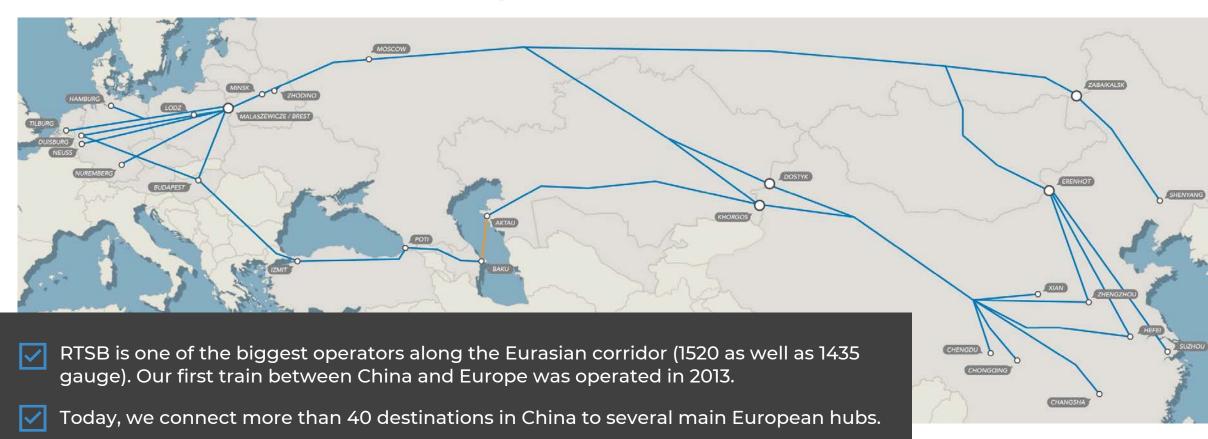

## BELT AND ROAD

Our trains are operated from the border stations Dostyk, Khorgos, Erenhot and

Zabaykalsk via the Northern route and the Middle Corridor (TMTM).

## TMTM ROUTE \_

Via Poti and the Caspian Sea

RTSB has been one of the first operators to use this route and established a regular service.

Demand along the TMTM route has grown immensely, in the past year.

Russian territory can be avoided, which makes the route very popular.

RTSB offers multiple weekly connections between European countries and destinations in Central Asia, as well as China.